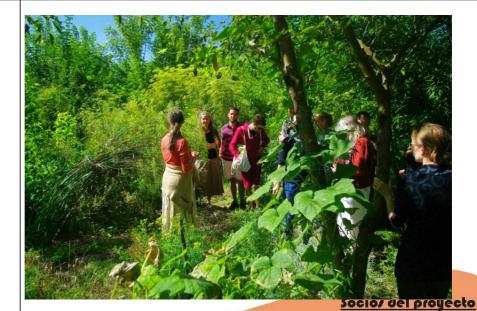

- The results of seed legislation and fund-raising workshops
- Garden visits of two permacultural gardens in Nagyszékely
- Presentation of several Hungarian organizations related to food sovereignty and agro-biodiversity
- Seed exchange, tomato tasting and informal parts

C/ Obstacles encountered

for the event

Difficult access to Nagyszékely by public transport.

- D/ Materials prepared
- Profiles of the participants for the introduction
- Slideshow to introduce the Hungarian National Gene Bank
- Slideshow to introduce Seedhouse civil network
- Slideshow to introduce ARCHE NOAH
- Slideshow to introduce Bio Loire Océan
- slideshow to introduce Agrobio Perigord
- slideshow to introduce Red Andaluza de Semillas
- a set of Flipcharts to work during the Workshop

Photographs of the activity



Photo 1. Garden visit

#### financia



(2013-1-ES1-LE004-71009)





















GROW



Photo 2. Tasting of local tomato varieties



Photo 3. Participants of the meeting

### Socios del proyecto





GROW: Growing agricultural biodiversity: knowledge and practice in Europe

(2013-1-ES1-LE004-71009)